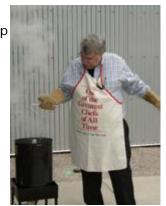

## Southern Culture

Those of you unfamiliar with the finer points of Southern culture should visit our photo album of the <u>turkey fry</u> to help decrease your ignorance. Each year we at NISS and SAMSI enjoy a deep-fried turkey as part of our holiday celebration. The building, the chief fryer and those who ate the delicacy all survived; the turkey did not.