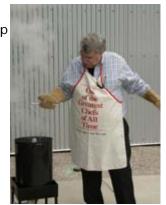

# Southern Culture

Those of you unfamiliar with the finer points of Southern culture should visit our photo album of the <u>turkey fry</u> to help decrease your ignorance. Each year we at NISS and SAMSI enjoy a deep-fried turkey as part of our holiday celebration. The building, the chief fryer and those who ate the delicacy all survived; the turkey did not.