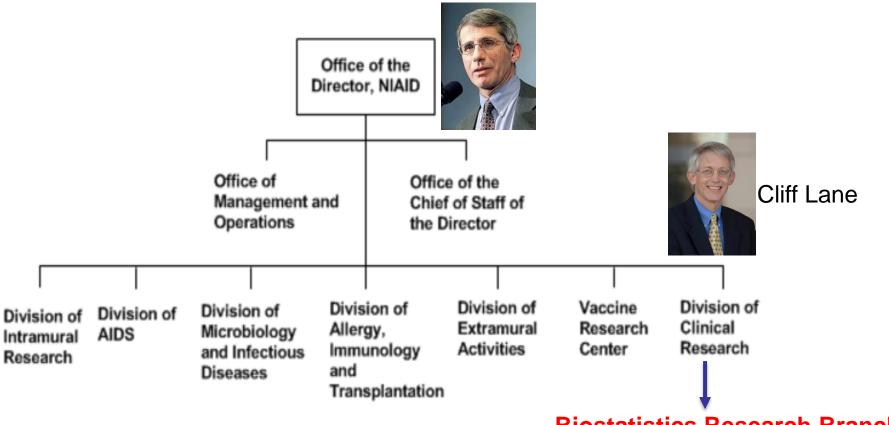

# Statisticians at the National Institute of Allergy and Infectious Disease

Dean Follmann

## National Institutes of Health \$\$\$



## NIAID one of 27 NIH institutes



**Biostatistics Research Branch** 

#### **NIAID Biostatistics Research Branch**





Misrak Gezmu



Sharat Sriniva



Erica

Brittain

Zonghui Hu

Victoria Bera







Allyson Mateja



Tyler **Bonnett** 





Ana Villa -



Shannon



Alyson Francis





Michele Di



Alyhana Childs



Yi Chi





Martha Nason



Michael Duvenhage



Claudine Casimir



Jing Qin





Jing Wang



Aurélie Gouel

Shera Weyers



Iman Gulati



Erin Gabriel

# **BRB Staffing**

- 15 PhDs
- 5 Master's level statisticians
- 6 Data Managers
- 1 Post Doc
- PhDs work independently
  - Masters work with PhDs

#### Work at NIAID

- Extramural === Outside, Large Projects
  - Help design a clinical trial: sample size, analysis methods, primary readout
  - Review protocols
- Intramural == Inside, Smaller Projects