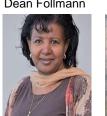

#### **Identify**: Diagnostics

Are you infected? (PCR tests)

chromophore is added

and colour develops.

1. Antigen is coated

onto wells by

Antibody conjugated

with enzyme is added and incubated with

antigen.and incubation

that fought

SARS-CoV2