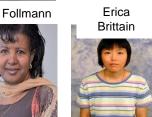

#### **Identify**: Diagnostics

Are you infected? (PCR tests)

chromophore is added

and colour develops.

1. Antigen is coated

onto wells by

Antibody conjugated

with enzyme is added and incubated with

antigen.and incubation

that fought

SARS-CoV2