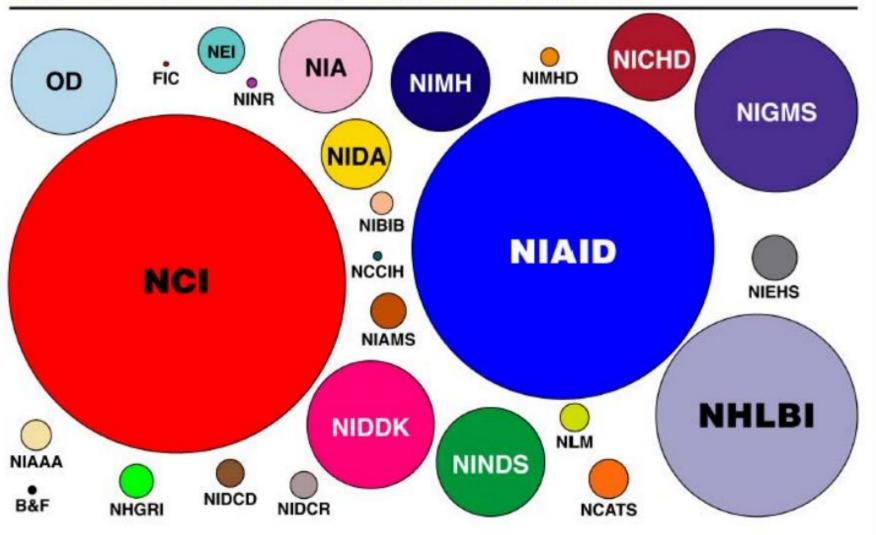

# Statisticians at the National Institute of Allergy and Infectious Disease

Dean Follmann

## National Institutes of Health \$\$\$



## NIAID one of 27 NIH institutes



**Biostatistics Research Branch** 

#### **NIAID Biostatistics Research Branch**





Misrak Gezmu



Sharat Sriniva



Erica

Brittain

Zonghui Hu

Victoria Bera







Allyson Mateja



Tyler **Bonnett** 





Ana Villa -



Shannon



Alyson Francis





Michele Di



Alyhana Childs



Yi Chi





Martha Nason



Michael Duvenhage



Claudine Casimir



Jing Qin





Jing Wang



Aurélie Gouel

Shera Weyers



Iman Gulati



Erin Gabriel

# **BRB Staffing**

- 15 PhDs
- 5 Master's level statisticians
- 6 Data Managers
- 1 Post Doc
- PhDs work independently
  - Masters work with PhDs

#### Work at NIAID

- Extramural === Outside, Large Projects
  - Help design a clinical trial: sample size, analysis methods, primary readout
  - Review protocols
- In