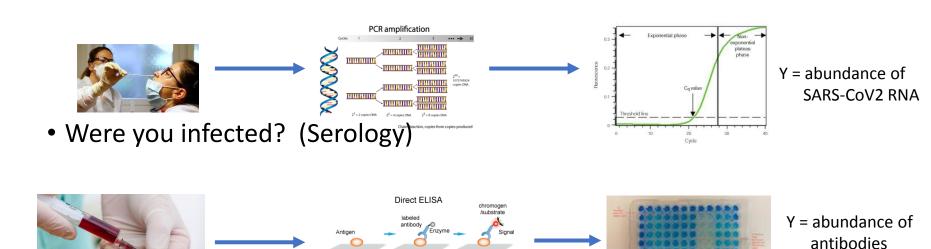

#### **Identify**: Diagnostics

Are you infected? (PCR tests)

chromophore is added

and colour develops.

1. Antigen is coated

onto wells by

Antibody conjugated

with enzyme is added and incubated with

antigen.and incubation

that fought

SARS-CoV2