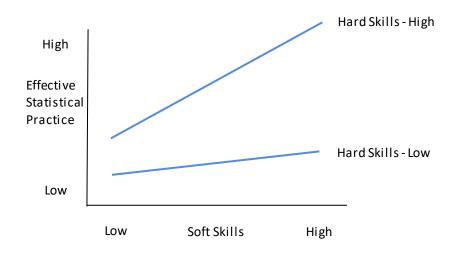

### Hard and Soft Skills Interaction Plot

### Hard Skills

Theory, Technical Mastery, Computing

Learn how to Learn – Keep Learning!

Identify NEW Problems and

Collaborate with Academia

### Soft Skills

- **Communication**, Influencing, Collaboration
- Statistical Engineering
- Integrity, responsibility, honesty, ..."Do the right thing!"