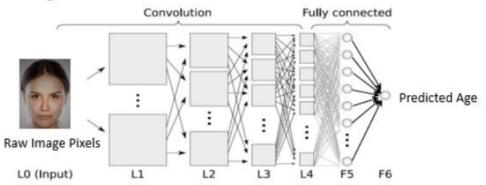

### **Deep Learning**

# Deep Neural Network application

- The skin advisor uses convolutional neural networks trained using NVIDIA graphics processors to perform trillions of calculations per second. The model was trained on 50,000 images with chronological age data tags.
- When an image of a user is received, the model is used to determine the
  visible skin age based on the pixels in the image, further a two-dimensional
  heat map is generated that identifies a region of the image that contributes to
  the visible skin age.